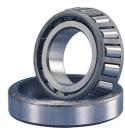

## 2924 B-TIMKEN KONISK RULLELEJE YDERRING

High quality tapered roller bearing outer ring (Cup) from the worlds leading manufacturer Timken. The tapered roller bearing was invented by Henry Timken was uniquely designed to manage both thrust and radial loads and have continously been improved to perfection by the company, now offering the widest range in the world. As an undisputed world number one Timken offers several performance enhancing features such as customized geometries, engineered surfaces and market leading hardening methods

## **Basic dimensions**

| Width [B]          | 20.64 | mm |
|--------------------|-------|----|
| Outer diameter [D] | 89.76 | mm |